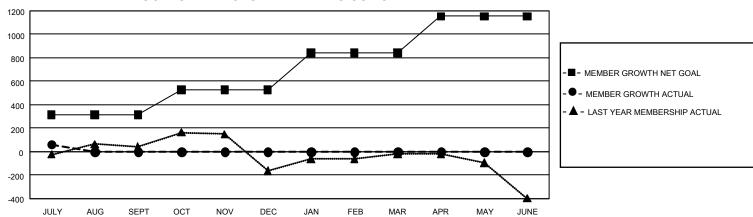

## GOALS AND ACTUAL MEMBERS CUMULATIVE

| DROPPED CLUBS: 2 |    | 26 CLUBS OF 243 ADDED 1 OR<br>MORE NEW MEMBERS | GENDER DISTRIBUTION                 |                |  |
|------------------|----|------------------------------------------------|-------------------------------------|----------------|--|
|                  |    |                                                | MALE                                | 3,569 (54.55%) |  |
|                  |    |                                                | FEMALE                              | 2,968 (45.36%) |  |
| DROPPED MEMBERS  |    |                                                | NON BINARY                          | 0 (0.00%)      |  |
| DECEASED         | 0  |                                                | PREFER NOT TO ANSWER                | 6 (0.09%)      |  |
| CLUB CANCELLED   | 28 |                                                | TOTAL FAMILY UNIT MEMBERS 1,6°      |                |  |
| OTHER            | 25 | CLICK HERE FOR                                 |                                     |                |  |
| TOTAL            | 53 | CUMULATIVE MEMBERSHIP  DATA                    | FAMILY MEMBERS PAYING HALF DUES 988 |                |  |

## GMT Constitutional Area 8, Group E

REPORT DOES NOT INCLUDE CLUBS IN UNDISTRICTED AREAS.

| Clubs                 |               |           |               | Members               |                          |                         |                                              |
|-----------------------|---------------|-----------|---------------|-----------------------|--------------------------|-------------------------|----------------------------------------------|
| RESULTS FOR 2024-2025 |               |           |               | RESULTS FOR 2024-2025 |                          |                         |                                              |
| QUARTER               | NEW CLUB GOAL | NEW CLUBS | DROPPED CLUBS | QUARTER ME            | EMBER GROWTH NET<br>GOAL | MEMBER GROWTH<br>ACTUAL | DROPPED MEMBERS ACTUAL (including transfers) |
| JULY/AUG/SEPT         | 15            | 1         | 2             | JULY/AUG/SEPT         | 313                      | 121                     | 53                                           |
| OCT/NOV/DEC           | 6             | 0         | 0             | OCT/NOV/DEC           | 215                      | 0                       | 0                                            |
| JAN/FEB/MAR           | 33            | 0         | 0             | JAN/FEB/MAR           | 313                      | 0                       | 0                                            |
| APR/MAY/JUNE          | 12            | 0         | 0             | APR/MAY/JUNE          | 313                      | 0                       | 0                                            |