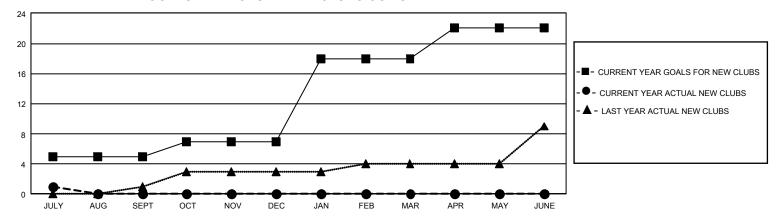

## GOALS AND ACTUAL NEW CLUBS CUMULATIVE

## GMT Constitutional Area 8, Group E

REPORT DOES NOT INCLUDE CLUBS IN UNDISTRICTED AREAS.

| Clubs                 |               |           |               | Members               |                          |                         |                                              |
|-----------------------|---------------|-----------|---------------|-----------------------|--------------------------|-------------------------|----------------------------------------------|
| RESULTS FOR 2024-2025 |               |           |               | RESULTS FOR 2024-2025 |                          |                         |                                              |
| QUARTER               | NEW CLUB GOAL | NEW CLUBS | DROPPED CLUBS | QUARTER ME            | EMBER GROWTH NET<br>GOAL | MEMBER GROWTH<br>ACTUAL | DROPPED MEMBERS ACTUAL (including transfers) |
| JULY/AUG/SEPT         | 15            | 1         | 2             | JULY/AUG/SEPT         | 313                      | 121                     | 53                                           |
| OCT/NOV/DEC           | 6             | 0         | 0             | OCT/NOV/DEC           | 215                      | 0                       | 0                                            |
| JAN/FEB/MAR           | 33            | 0         | 0             | JAN/FEB/MAR           | 313                      | 0                       | 0                                            |
| APR/MAY/JUNE          | 12            | 0         | 0             | APR/MAY/JUNE          | 313                      | 0                       | 0                                            |